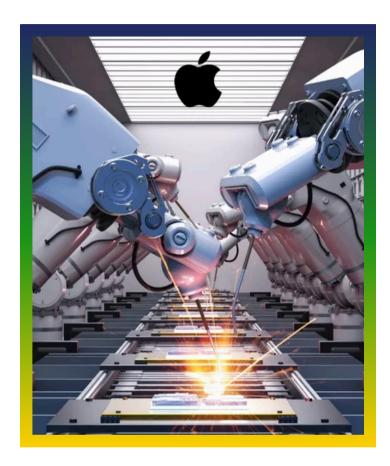

#### Apple iPhone Manufacturing Unit

19 X 500kVA UPS Employed in Chennai, India for manufacturing iPhone 16.