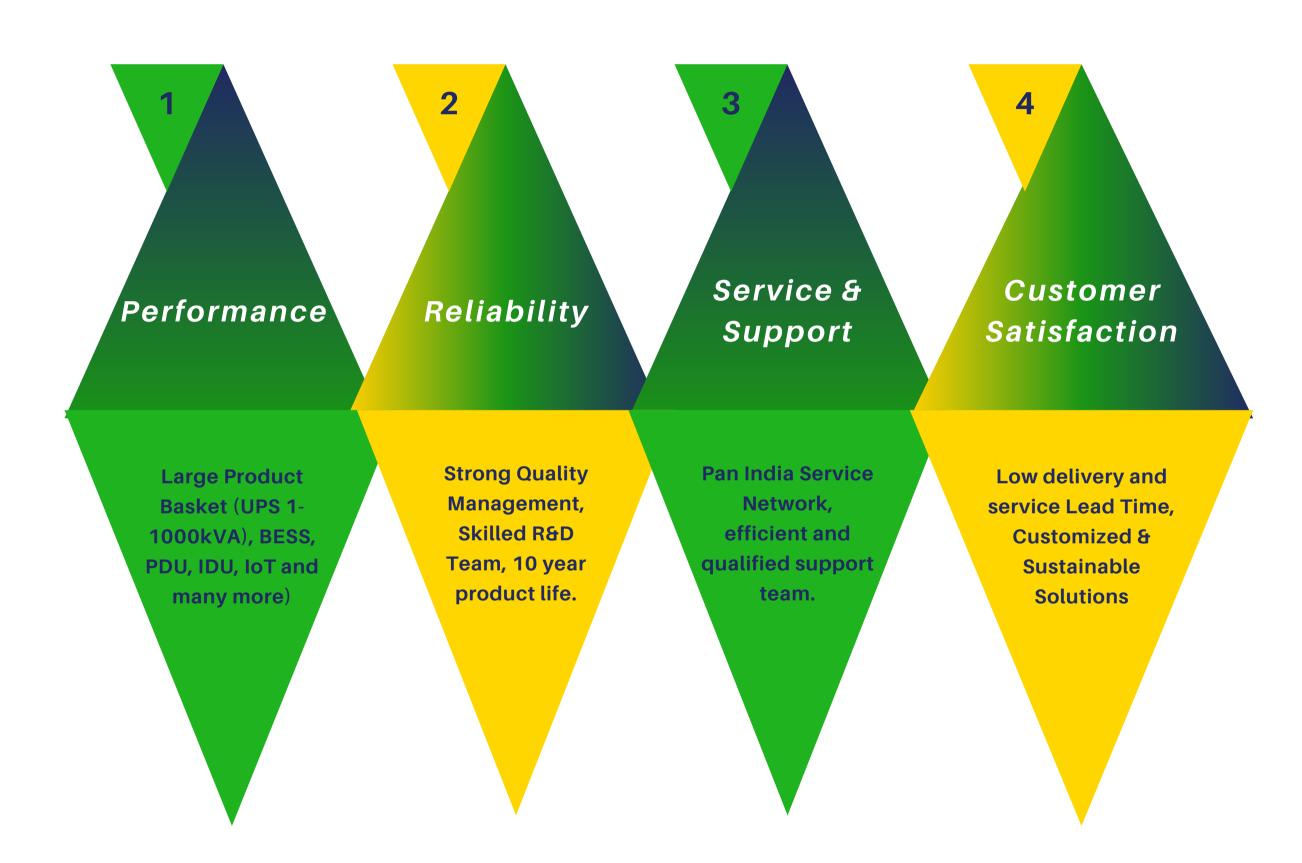

### **Key Differentiations**

#### **Made in India**

Manufacturing facility combined size of 1 million sq feet. BPE Products are made in India and have global recognition for our innovation.

#### **Cost Effective**

Our offerings are the most affordable in the market with no compromise on quality of power solutions

#### **Green Power Solutions**

Sustainable battery and energy efficiency products.

#### **Customized Solutions**

We work proactively to find the power solutions that matches customer's specific needs with our innovative and RnD measures to ensure customer satisfaction.