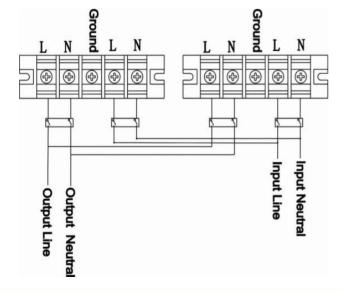

## Paralleling Capability:

Powers the connected equipment with multiple uninterruptible power supplies to increase system redundancy.