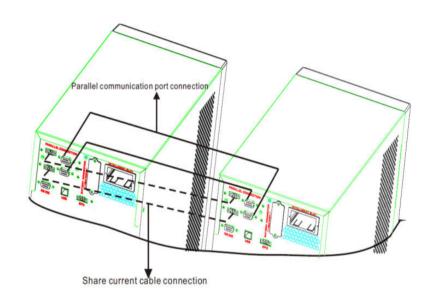

## Paralleling Capability:

Powers the connected equipment with multiple uninterruptible power supplies to increase system redundancy.